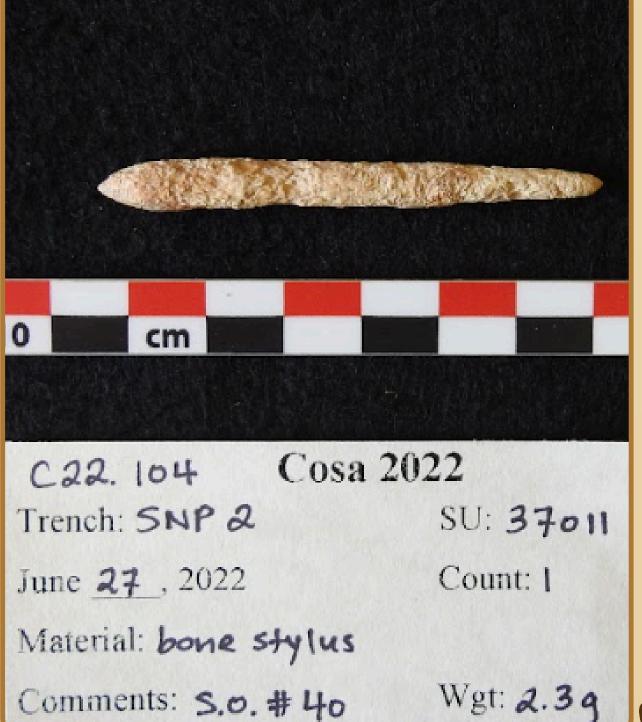

#### Sample Museum Object Description

"This is a stylus found in the Roman bathhouse of Cosa. Made of bone, it was found heavily weathered, but still intact. Styli were used to write on wooden tablets coated in wax. Interestingly, these tablets were erasable, as the wax was easily able to be smoothed over or melted down. The stylus tapers on both ends, one side with a sharper edge to carve into the wax, and the other slightly wider, presumably to smooth over the wax surface."