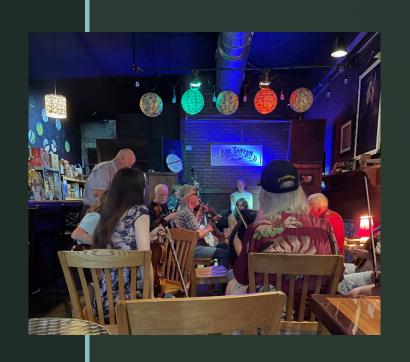

# Methodology

- Who: musicians around Tallahassee
- Where: The Blue Tavern, Florida
   Folklife Festival, the Red Shed,
   Signature Lounge, Bradfordville Blues
   Club, FSU
- How: ethnographic studies, interviews, participating in musical traditions, archival research

# Findings

- Tallahassee's music communities are very tightly knit groups of people that also hold generations of stories and histories
- Some forms of music travelled to Tallahassee while others originated here and combined, both groups of musicians help tell a complete story of Tallahassee