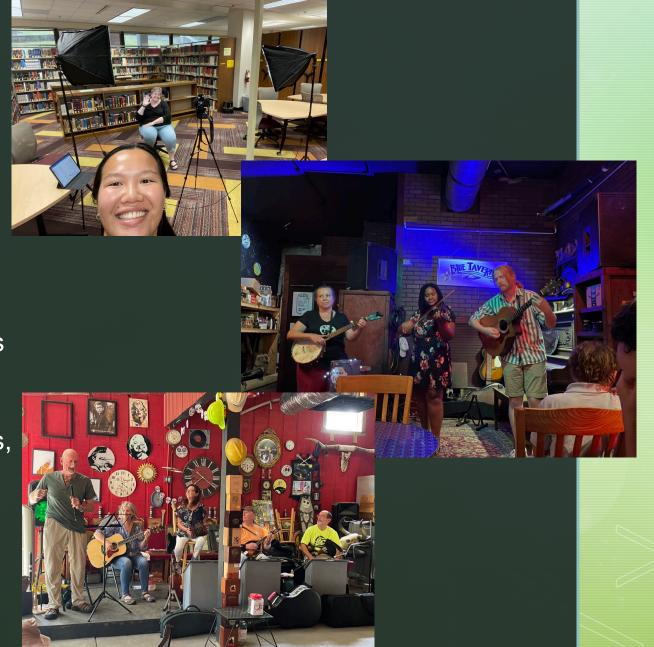

# Methodology

- Who: musicians around Tallahassee
- Where: The Blue Tavern, Florida
   Folklife Festival, the Red Shed,
   Signature Lounge, Bradfordville Blues
   Club, FSU
- How: ethnographic studies, interviews, participating in musical traditions, archival research

# Findings

- Tallahassee's music communities are very tightly knit groups of people that also hold generations of stories and histories
- Some forms of music travelled to Tallahassee while others originated here and combined, both groups of musicians help tell a complete story of Tallahassee