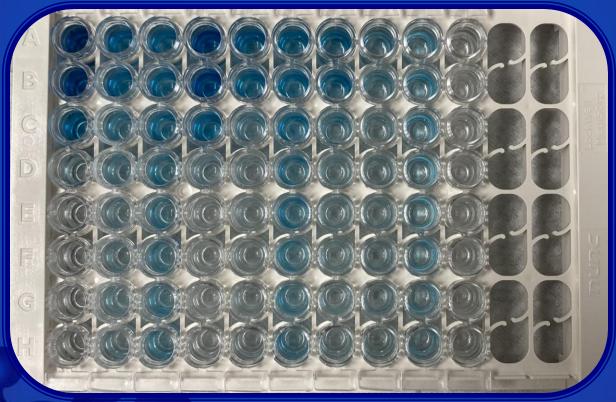

#### ELISA SANDWICH ASSAY

ANCIBODY COACED IN WELL

MOMP PROCEIN BINDS CO ANCIBODY

CONJUGACE ANCIBODY BINDS CO MOMP

SUBSCRACE CURNS WELL BLUE INDICACING BINDING

SCOP SOLUCION TURNS WELL YELLOW SCOPPING CHE REACCION