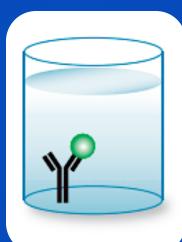

#### ANCIBODY AND MOMP TOGECHER FOREVER

- Antibody- proteins that bind to antigens and provide protection for immune system
- Strong affinity to their targets
- Can be expensive and binding may not occur

#### Purchases for each STD:

- 2 Monoclonal Antibodies: high specificity to epitope
- 1 Polyclonal Antibodies: affinity for antigen but different epitopes

Yale COVID Antibodies