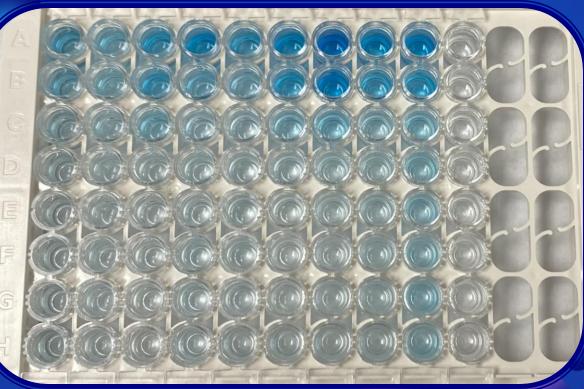

# ELISA Procedure

#### ELISA SANDWICH ASSAY

ANCIBODY COACED IN WELL

MOMP PROCEIN BINDS CO ANCIBODY

CONJUGACE ANCIBODY BINDS CO MOMP

SUBSCRACE CURNS WELL BLUE INDICACING BINDING

SCOP SOLUCION TURNS WELL YELLOW SCOPPING CHE REACCION