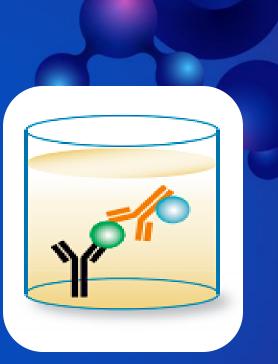

# ELISA Procedure

#### ELISA SANDWICH ASSAY

ANCIBODY COACED IN WELL

MOMP PROCEIN BINDS CO ANCIBODY

CONJUGACE ANCIBODY BINDS CO MOMP

SUBSCRACE CURNS WELL BLUE INDICACING BINDING

SCOP SOLUCION TURNS WELL YELLOW SCOPPING CHE REACCION