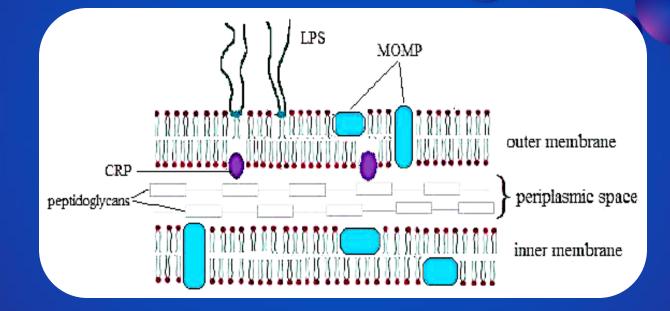

#### IDENCIFYING OUT TATGEC

#### SECUTING CHAC SPECIAL BOND WICH MOMP

Initial Idea:

- Oligosaccharides-carbohydrates containing 3-10 sugar units
- Adhesins on MOMP protein will bind to oligosaccharides to infect epithelial cells
- Drawbacks: One can not prove binding will occur in a laboratory experiment