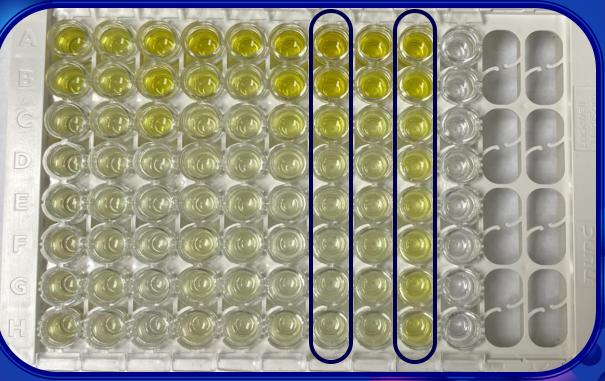

# ELISA Procedure

#### ELISA SANDWICH ASSAY

ANCIBODY COACED IN WELL

MOMP PROCEIN BINDS CO ANCIBODY

CONJUGACE ANCIBODY BINDS CO MOMP

SUBSCRACE CURNS WELL BLUE INDICACING BINDING

SCOP SOLUCION TURNS WELL YELLOW SCOPPING CHE REACCION