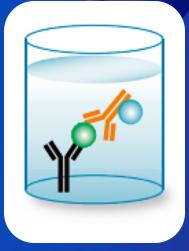

# ELISA Procedure

#### ELISA SANDWICH ASSAY

ANCIBODY COACED IN WELL

MOMP PROCEIN BINDS CO ANCIBODY

CONJUGACE ANCIBODY BINDS CO MOMP

SUBSCRACE CURNS WELL BLUE INDICACING BINDING

SCOP SOLUCION TURNS WELL YELLOW SCOPPING CHE REACCION