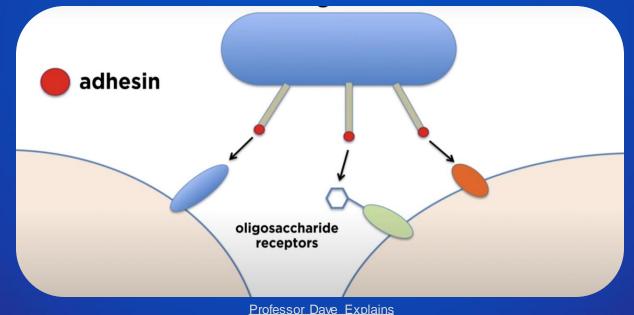

#### IDENCIFYING OUT TATGEC

#### SECUTING CHAC SPECIAL BOND WICH MOMP

Initial Idea:

- Oligosaccharides-carbohydrates containing 3-10 sugar units
- Adhesins on MOMP protein will bind to oligosaccharides to infect epithelial cells
- Drawbacks: One can not prove binding will occur in a laboratory experiment