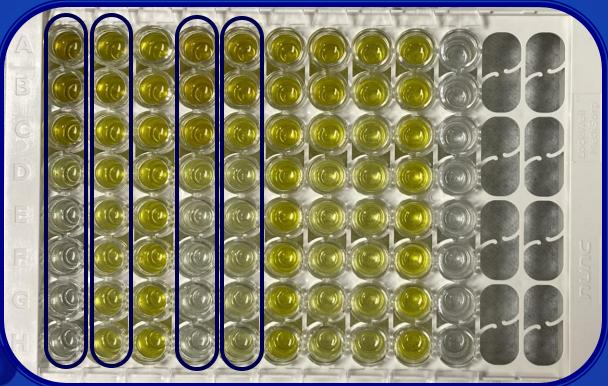

#### ELISA SANDWICH ASSAY

ANCIBODY COACED IN WELL

MOMP PROCEIN BINDS CO ANCIBODY

CONJUGACE ANCIBODY BINDS CO MOMP

SUBSCRACE CURNS WELL BLUE INDICACING BINDING

SCOP SOLUCION TURNS WELL YELLOW SCOPPING CHE REACCION