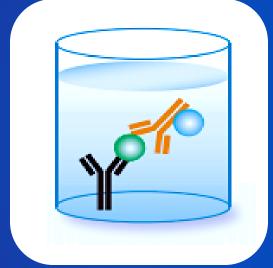

# ELISA Procedure

#### ELISA SANDWICH ASSAY

ANCIBODY COACED IN WELL

MOMP PROCEIN BINDS CO ANCIBODY

CONJUGACE ANCIBODY BINDS CO MOMP

SUBSCRACE CURNS WELL BLUE INDICACING BINDING

SCOP SOLUCION TURNS WELL YELLOW SCOPPING CHE REACCION