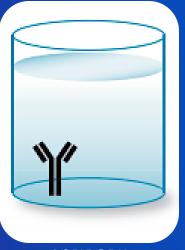

#### ANCIBODY AND MOMP TOGECHER FOREVER

- Antibody- proteins that bind to antigens and provide protection for immune system
- Strong affinity to their targets
- Can be expensive and binding may not occur

#### Purchases for each STD:

- 2 Monoclonal Antibodies: high specificity to epitope
- 1 Polyclonal Antibodies: affinity for antigen but different epitopes

Yale COVID Antibodies